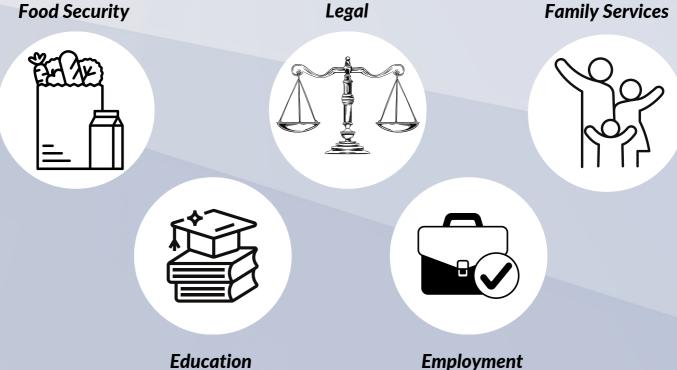

# Find help with...

**Family Services** 

See the Jefferson County Health and Human Services and Jefferson Public Library websites for a full list of resources and services.